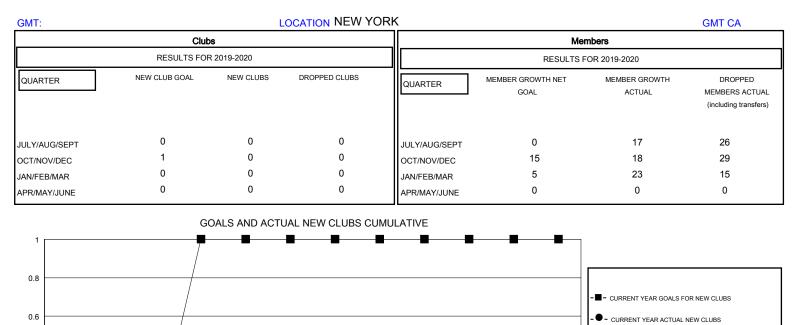

## District 20 E2

Results as of: 3/31/2020

- LAST YEAR ACTUAL NEW CLUBS

| DROPPED CLUBS: 0 |    | 23 CLUBS OF 37 ADDED 1 OR MORE<br>NEW MEMBERS              | GENDER DISTRIBUTION             |              |     |
|------------------|----|------------------------------------------------------------|---------------------------------|--------------|-----|
|                  |    |                                                            | MALE                            | 589 (63.54%) |     |
| DROPPED MEMBERS  |    |                                                            | FEMALE                          | 338 (36.46%) |     |
| DECEASED         | 14 | <u>CLICK HERE FOR CUMULATIVE</u><br><u>MEMBERSHIP DATA</u> | TOTAL FAMILY UNIT MEMBERS 2     |              | 201 |
| CLUB CANCELLED   | 0  |                                                            | FAMILY MEMBERS PAYING HALF DUES |              | 100 |
| OTHER            | 56 |                                                            |                                 |              | 103 |
| TOTAL            | 70 |                                                            |                                 |              |     |