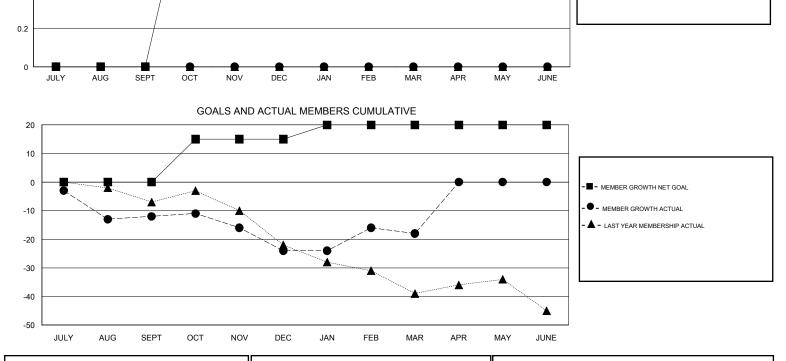

## District 20 E2

Results as of: 3/31/2020

- LAST YEAR ACTUAL NEW CLUBS

| DROPPED CLUBS: 0 |    | 23 CLUBS OF 37 ADDED 1 OR MORE<br>NEW MEMBERS              | GENDER DISTRIBUTION             |              |     |
|------------------|----|------------------------------------------------------------|---------------------------------|--------------|-----|
|                  |    |                                                            | MALE                            | 589 (63.54%) |     |
| DROPPED MEMBERS  |    |                                                            | FEMALE                          | 338 (36.46%) |     |
| DECEASED         | 14 | <u>CLICK HERE FOR CUMULATIVE</u><br><u>MEMBERSHIP DATA</u> | TOTAL FAMILY UNIT MEMBERS 2     |              | 201 |
| CLUB CANCELLED   | 0  |                                                            | FAMILY MEMBERS PAYING HALF DUES |              | 100 |
| OTHER            | 56 |                                                            |                                 |              | 103 |
| TOTAL            | 70 |                                                            |                                 |              |     |